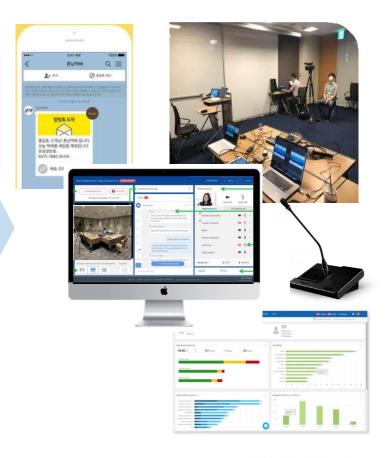

#### eDM Promotion Webinar before event **Banner** • Webinar ads. banner **GET STARTED** Messenger Kakao Pre-notice Talk Massive Promotion Support Stability with 15,000 participants Perfect Tech Assistant Uploaded in YouTube **YouTube** Article released based on webinar **Press** contents Release