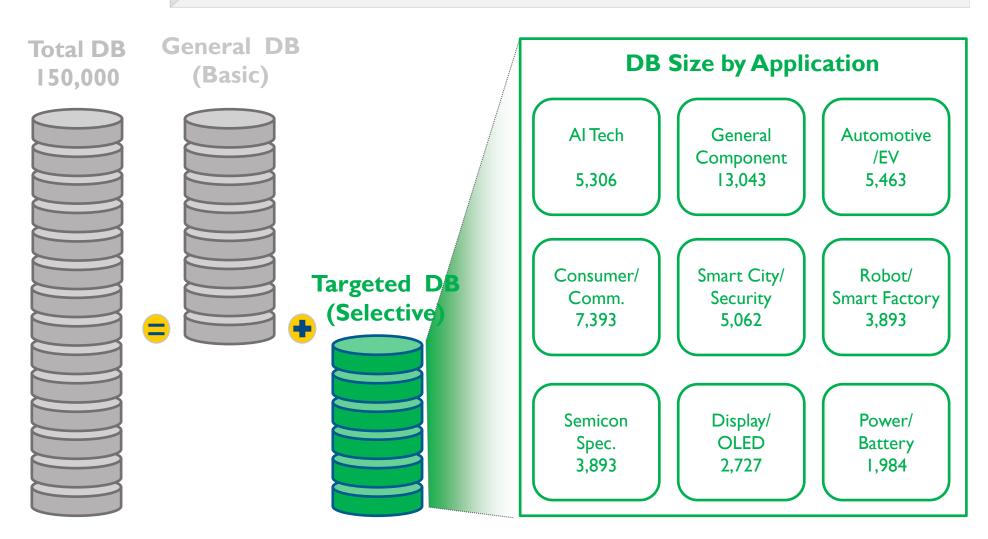

#### The biggest and targeted 150,000 DB

## The Largest and The Finest DB Mix

**4** eDM: Lead Generation