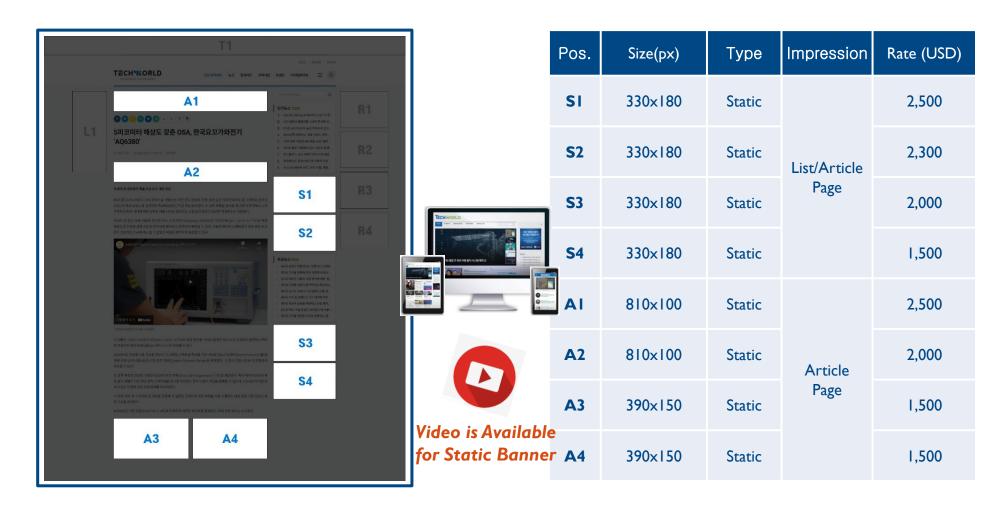

## Banners leveraging overwhelming traffic

2 Banner – List & Article Pages (Web)