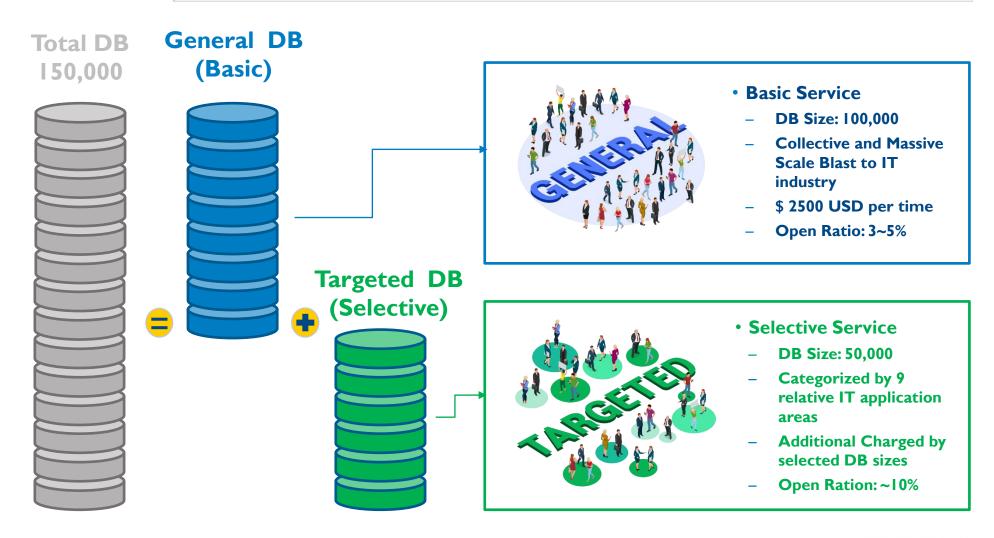

#### The biggest and targeted 150,000 DB

## The Largest and The Finest DB Mix

**4** eDM: Lead Generation