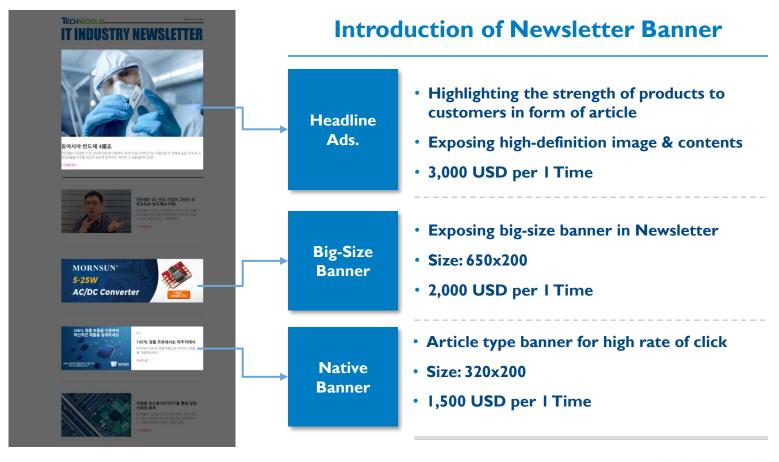

#### **Newsletter for Targeted Customers**

3 Newsletter

- Blasting Every Wednesday
- ~20,000 online subscribers
- Reach Ratio: 85 ~ 95%
- Open Ratio: 8 ~ 10%