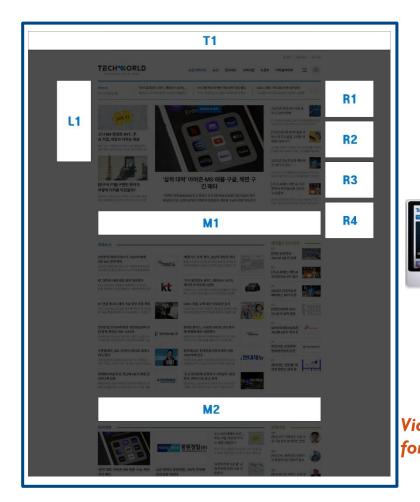

# **Banners leveraging overwhelming traffic**

Pos.

Size(px)

Rate (USD)

2 Banner - Home Page (Web)

|                                       |    | ν ,      | · ·    | ·        | ,     |
|---------------------------------------|----|----------|--------|----------|-------|
|                                       | ΤI | 1170×100 | Static | All Page | 6,000 |
|                                       | LI | 180×430  | Static | All Page | 5,000 |
| TECHWORLD                             | RI | 250×200  | Static |          | 4,000 |
| VALUE DE BRICA DA CASA DE SE          | R2 | 250×200  | Static |          | 3,000 |
|                                       | R3 | 250×200  | Static |          | 2,500 |
|                                       | R4 | 250×200  | Static |          | 2,000 |
|                                       | MI | 1170×150 | Static |          | 2,000 |
| ideo is Available<br>or Static Banner |    | 1170×150 | Static | Main     | 2,000 |
|                                       |    |          |        |          |       |