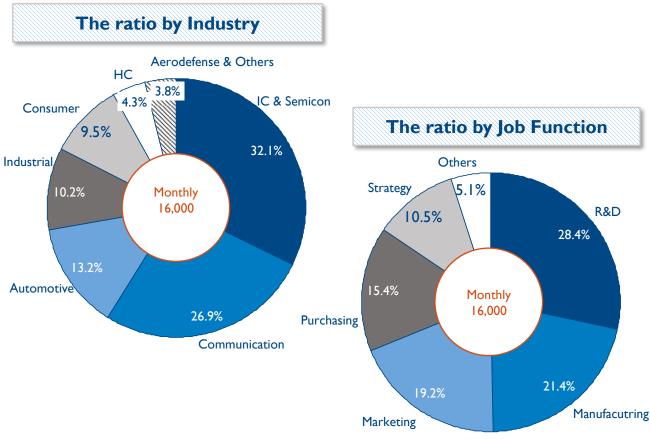

#### Publishing 16,000 copies per month

- The biggest circulation, must-read book in industry
- Specialized in electronic industry such as semiconductor, display, automotive

The highest traffic IT online news

#### **EPNC** Portfolio of Subscriber

Launch: February, 1988

Period: Monthly

Circulation: 16,000

Size: 210(W)mmX280(H)mm

Due(Ads): previous month 20th

Due(Article): previous month 20th