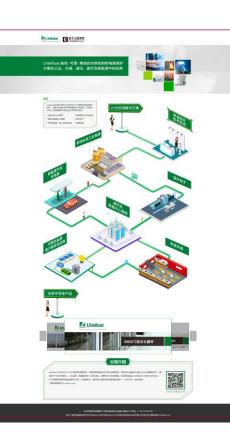

### **Customized Microsite**

#### Customized Microsite

- Design a platform to show promoted products
- Content integration
  - Overview & Zones
  - Panels& branding videos
  - videos
  - PDF flyer
  - Links to Sponsors' websites

#### Value

٠

- No time and region limit
- Easy to promote Brand and Products
- Fits engineers' tight schedule and limited time

#### > Price:

- Microsite Design and Build: USD1500-USD5,500
- Option 1: Activity for Lead-gen: USD5,500/mth for 200 leads
- Option 2: Microsite PV and Traffic Driving: USD5,500/mth for no less than 4000 clicks.

#### Toshiba Online Exhibition

EEWORLD

电子工程世界

Littelfuse Microsite

Mouser Smart City