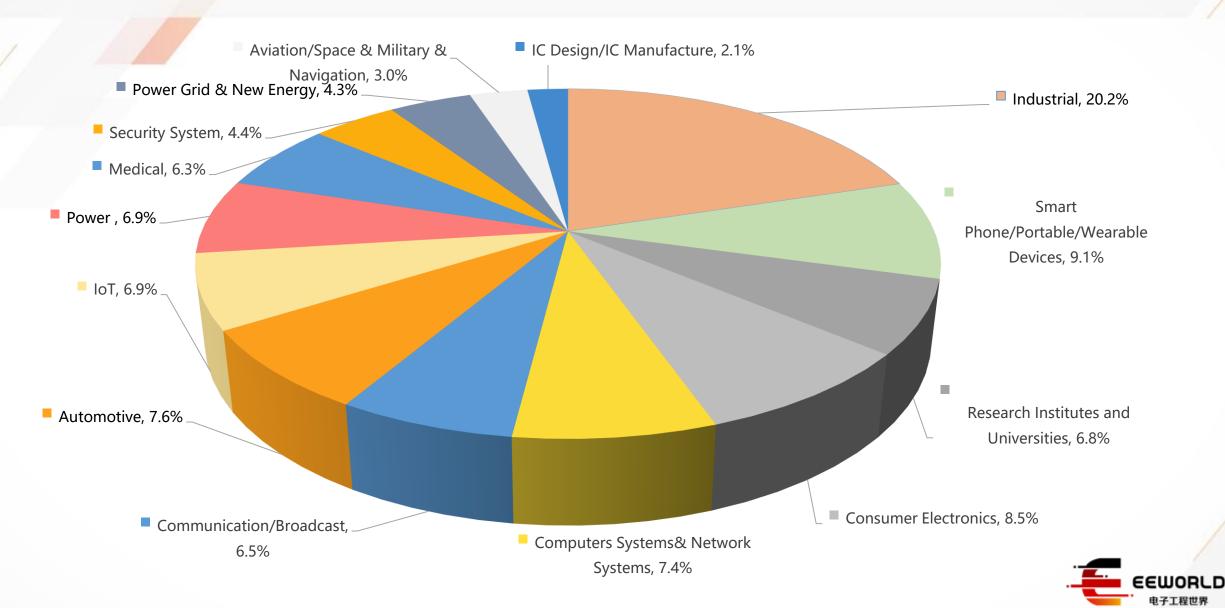

www.eeworld.com.cn

### EEWORLD OVERVIEW

HELP YOUR COMPANY TO REACH 1.7 MILLION CHINESE ENGINEERS

2023 Version

### **EEWORLD** at a Glance

- Launched in 2006
- ➢ 600K+ active users
- 1.9 M unique visitors
- 7 M+ page views per month
- > A LOCAL online media
  - The majority of engineers rely on the internet for their information needs
  - Their preference goes to:
    - More basic and detailed contents
    - More success stories
    - Other users' experiences
    - Easy to read editorial
- EEWorld is one of the most influential online business media in China' s electronic industry



### **EEWORLD Column**





### **EEWORLD : Reaching Your Customers**





www.eeworld.com.cn

# High Quality Database Sources of High Conversion

### User Profile by Industry



### **User Profile by Job Function**





85% + registered users are engineers or management related R&D.

### **Interest Focus**



### **Major Clients**





# **Banner for Branding Promotion**

### HOMEPAGE BANNER ADs



| Ad Type                   | Position | Impressions | Ave CTR  | Price    |
|---------------------------|----------|-------------|----------|----------|
| H-A 468X60 PX             | Homepage | 300K/mth    | 0.3-0.4% | USD4,000 |
| Leaderbaord 728x90 PX     | Homepage | 300K/mth    | 0.5%     | USD5,000 |
| Boombox 300X250 PX        | Homepage | 300K/mth    | 0.5%     | USD5,000 |
| Video Banner 380X220 PX   | Homepage | 80K/week    | 1-1.2%   | UDS6,000 |
| POP-UP 250X250 PX         | Homepage | 300K/mth    | 0.5%     | USD5,500 |
| Couplet Banner 120X500 PX | Homep