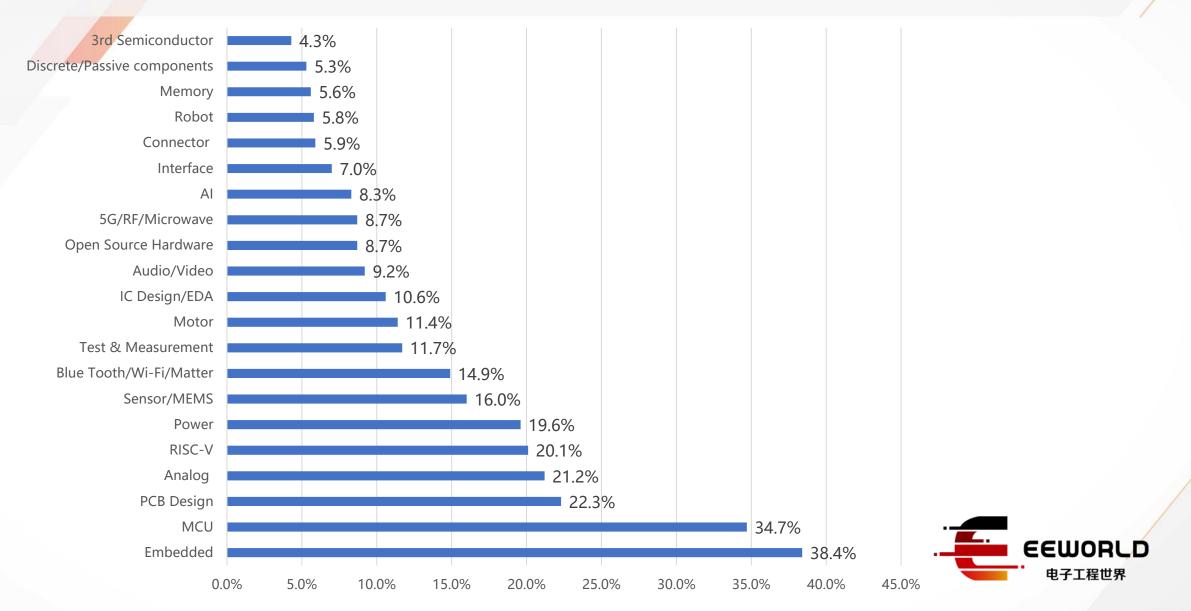

Version

### **EEWORLD** at a Glance

- Launched in 2006
- ➢ 600K+ active users
- 1.9 M unique visitors
- 7 M+ page views per month
- > A LOCAL online media
  - The majority of engineers rely on the internet for their information needs
  - Their preference goes to:
    - More basic and detailed contents
    - More success stories
    - Other users' experiences
    - Easy to read editorial
- EEWorld is one of the most influential online business media in China' s electronic industry



### **EEWORLD Column**





### **EEWORLD : Reaching Your Customers**





www.eeworld.com.cn

# High Quality Database Sources of High Conversion

### User Profile by Industry



### **User Profile by Job Function**





85% + registered users are engineers or management related R&D.

### **Interest Focus**



### **Major Clients**





# **Banner for Branding Promotion**

### HOMEPAGE BANNER ADs



| Ad Type                   | Position | Impressions | Ave CTR  | Price    |
|---------------------------|----------|-------------|----------|----------|
| H-A 468X60 PX             | Homepage | 300K/mth    | 0.3-0.4% | USD4,000 |
| Leaderbaord 728x90 PX     | Homepage | 300K/mth    | 0.5%     | USD5,000 |
| Boombox 300X250 PX        | Homepage | 300K/mth    | 0.5%     | USD5,000 |
| Video Banner 380X220 PX   | Homepage | 80K/week    | 1-1.2%   | UDS6,000 |
| POP-UP 250X250 PX         | Homepage | 300K/mth    | 0.5%     | USD5,500 |
| Couplet Banner 120X500 PX | Homepage | 300K/mth    | 0.5%     | USD5,500 |



### **CHANNEL BANNER ADs**

### **Channels Breakdown:**

- 6 technical channels (Analog,