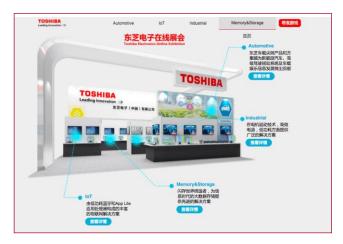

### **Customized Microsite**

#### Customized Microsite

- Design a platform to show promoted products
- Content integration
  - Overview & Zones
  - Panels& branding videos
  - videos
  - PDF flyer
  - Links to Sponsors' websites

#### Value

٠

- No time and region limit
- Easy to promote Brand and Products
- Fits engineers' tight schedule and limited time

#### > Price:

- Microsite Design and Build: USD1500-USD5,500
- Option 1: Activity for Lead-gen: USD5,500/mth for 200 leads
- Option 2: Microsite PV and Traffic Driving: USD5,500/mth for no less than 4000 clicks.

#### Toshiba Online Exhibition

EEWORLD

电子工程世界

Littelfuse Microsite

Mouser Smart City