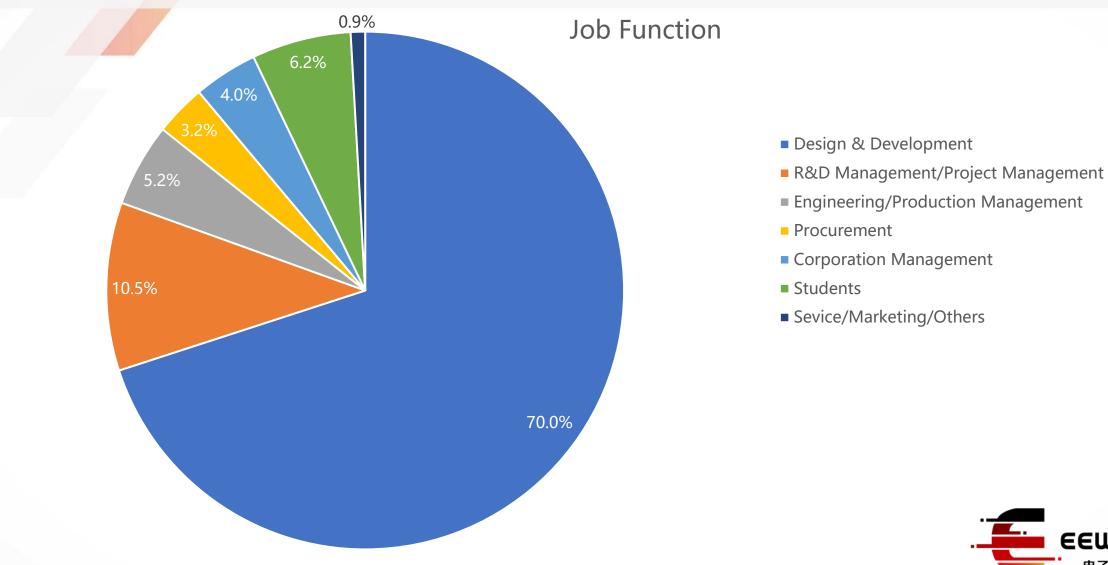

### **User Profile by Job Function**

85% + registered users are engineers or management related R&D.